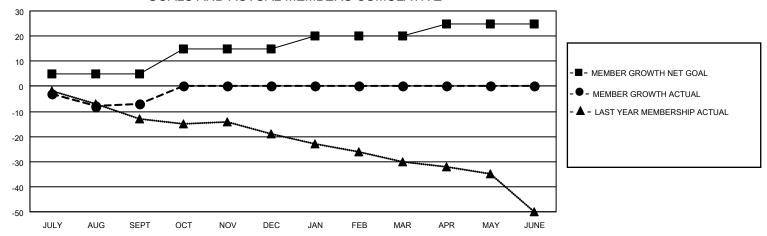

## GOALS AND ACTUAL MEMBERS CUMULATIVE

| DROPPED CLUBS: 1     |        | 4 CLUBS OF 37 ADDED 1 OR<br>MORE NEW MEMBERS | GENDER DISTRIBUTION             |                              |  |
|----------------------|--------|----------------------------------------------|---------------------------------|------------------------------|--|
|                      |        | WORE NEW WEINBERG                            | MALE<br>FEMALE                  | 608 (77.45%)<br>177 (22.55%) |  |
| DROPPED MEMBERS      |        |                                              | NON BINARY PREFER NOT TO ANSWER | 0 (0.00%)<br>0 (0.00%)       |  |
| DECEASED             | 3      |                                              | THE ERMOTTO AMOWER              | 0 (0.0070)                   |  |
| CLUB CANCELLED OTHER | 4<br>7 | CLICK HERE FOR CUMULATIVE MEMBERSHIP DATA    | TOTAL FAMILY UNIT MEMBERS       | ; 112                        |  |
| TOTAL                | 14     |                                              | FAMILY MEMBERS PAYING HAI       | LF DUES 56                   |  |